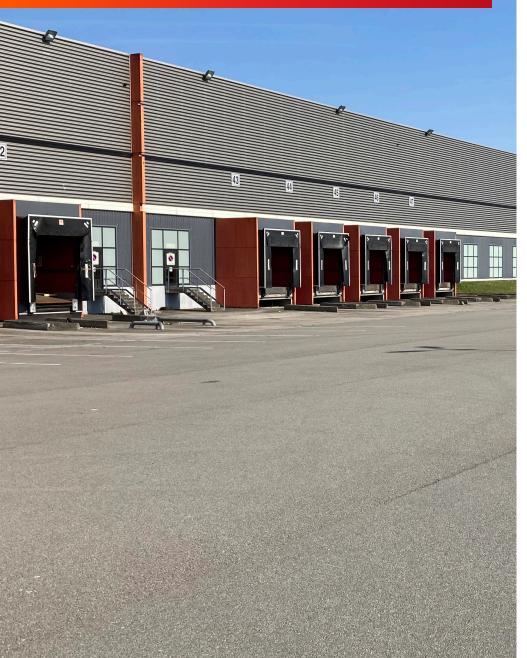

### **THE SETTING-UP PROJECT**

Usleep special needs

#### **Specifications**

- A 10,000 sq m building
- A storage area with a 5 to 7 meter-height, and a cutting and assembling area with a 3 to 4 meter-height
- Equipped with a compressed air system
- In a business park served by a highway network
- 25 employees for the first year
- Close to their suppliers

#### The group's decision

After only 4 month considering multiple sites, Usleep found the ideal site. They chose to locate in Hauts-de-France in the city of Dourges, in the Hénin-Carvin County.