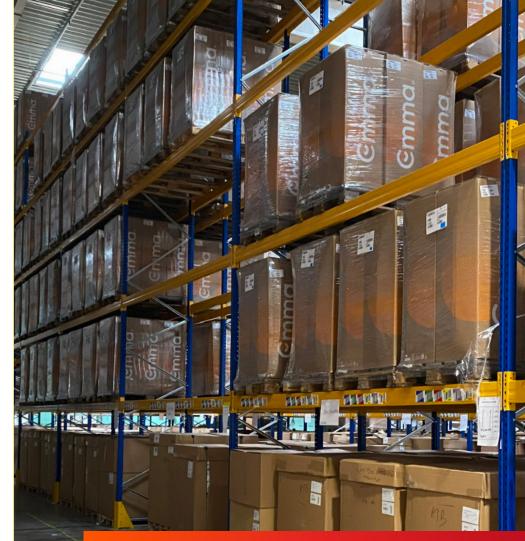

### **THE SETTING-UP PROJECT**

Usleep special needs

#### **Specifications**

- A 10,000 sq m building
- A storage area with a 5 to 7 meter-height, and a cutting and assembling area with a 3 to 4 meter-height
- Equipped with a compressed air system
- In a business park served by a highway network
- 25 employees for the first year
- Close to their suppliers

#### The group's decision

After only 4 month considering multiple sites, Usleep found the ideal site. They chose to locate in Hauts-de-France in the city of Dourges, in the Hénin-Carvin County.